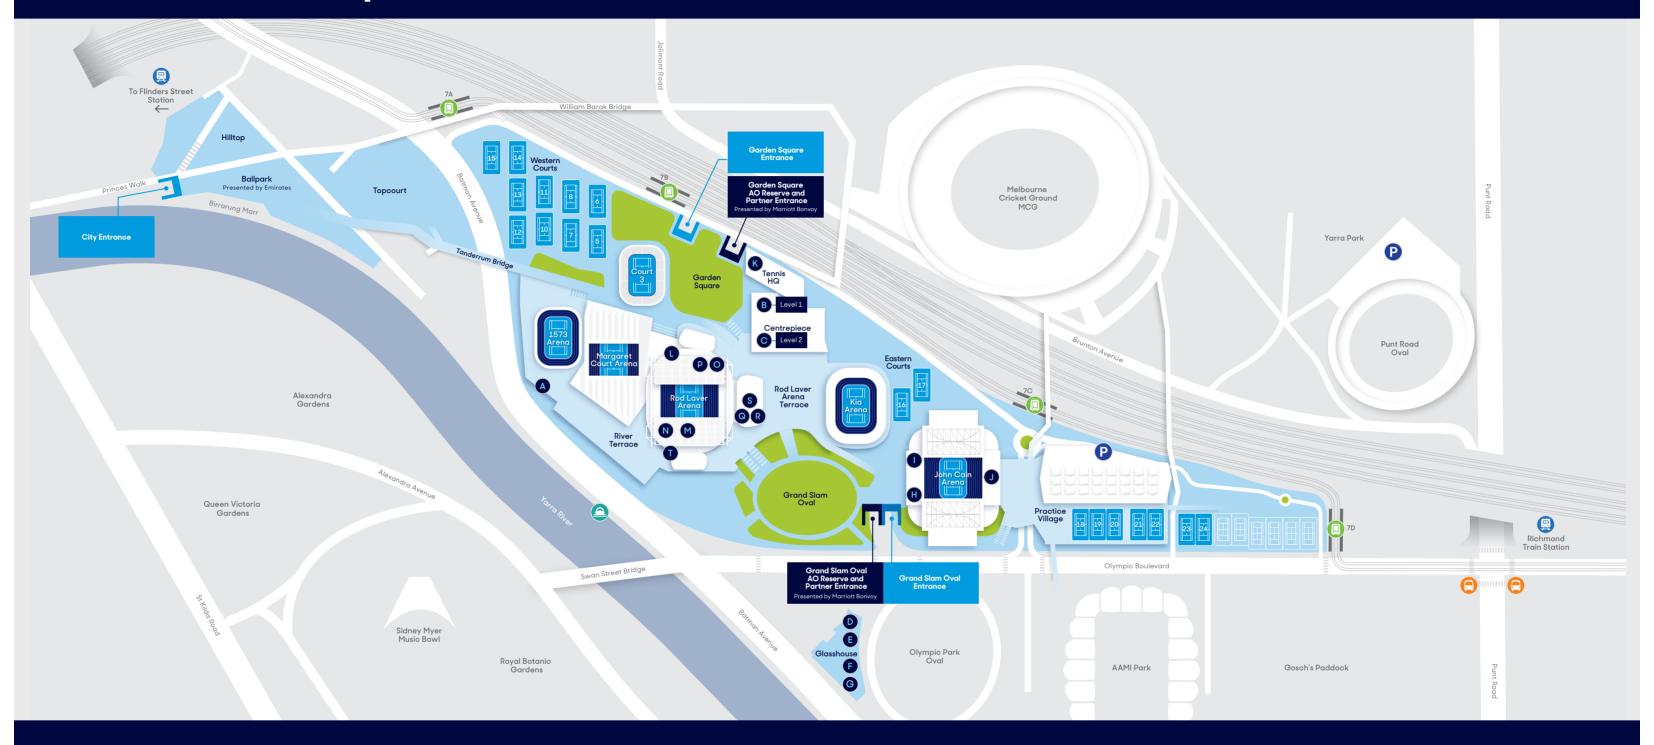

# AO Reserve Map 2025

#### **River Terrace**

(A) Riverside Social

#### Centrepiece

- B The Bistro (Level 1)
  by Rockpool
- © Club 1905 (Level 2)

## Glasshouse

- D Glasshouse Eatery
- (E) Glasshouse Boardroom
- (F) Glasshouse Suite
- G AO Glasshouse by Tedesca Osteria

## John Cain Arena

- (H) NINE Lounge
- Western Lounge
- J Eastern Lounge

## Tennis HQ

K Last 8 and International Lounge

#### **Rod Laver Arena**

- L AO Reserve Concierge
  - On-Court presented by Piper-Heidsieck
- (M) RLA Suites
- N Bar Suite by Nick & Nora's
- O The Lounge
- P The Terrace

- (Q) Champions Lounge
- (R) Champions Rooftop
- (S) Match Point
- T Club 1905 Members Bar