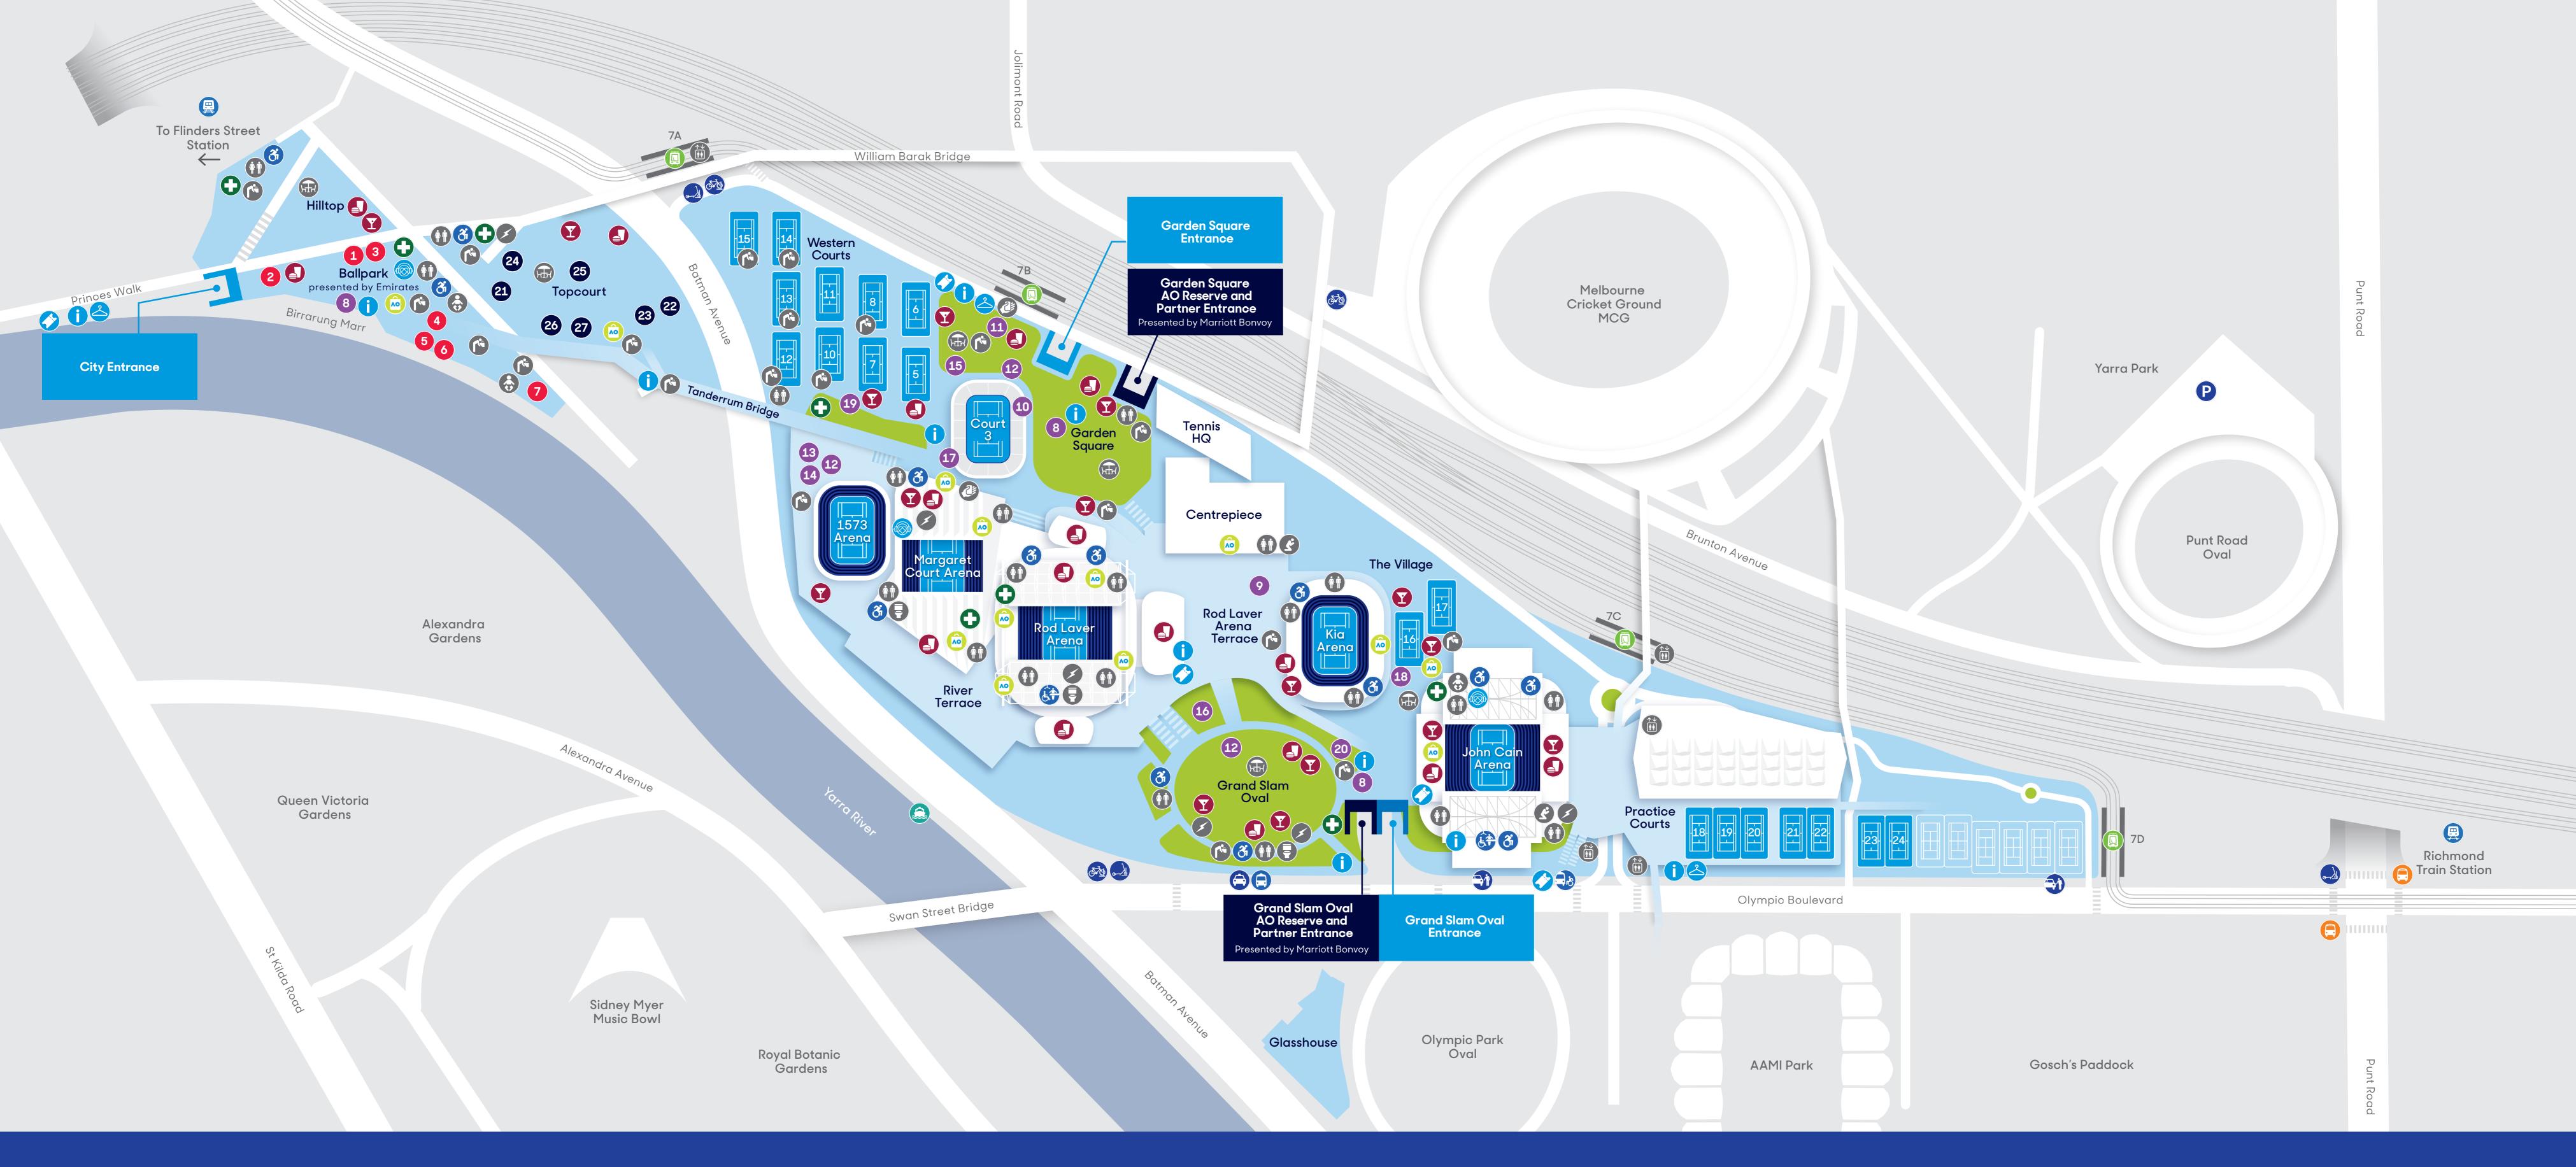

## **Services and Amenities**

- Toilets
- All Gender Toilet
- Accessible Toilet 🔅 Changing Places
- 🚯 Parent Room Multifaith Room
- 🙆 Water Stations
- 🐼 Pram Parking
- Gutdoor Seating
- Charging Station
- Mastercard Prepaid Card Outlet

# Attractions

### Ballpark

- presented by Emirates 1 Stage 2 Emirates Explorers and Little Travellers 3 Creative Play Zone 4 Hot Shots HQ
- 5 Dunlop Down the Line
- 6 Coloured Ball Target Practice
- 7 Waterslide

- 8 Bondi Sunscreen Hut
- 9 Channel 9
- 10 Dunlop Ball Cave
- 11 Infosys Fan Zone
- 12 Kia Activation
- 13 Casa Pirelli
- Haier Activation
- 15 M&M'S Store
- 16 Racquet in 8
- 17 Yonex Activation **18** Google Pixel Studio
- 19 Bondi Sands
- Arch Mister
- 20 Bondi Sands Beach Club

\*For accessibility routes please visit ausopen.com/access

### Topcourt (21) Game On

- Powered by Fortress 22 Red Bull Rally
- Padel Arena
- 23 POP Tennis
- 24 Hoops
- 25 Centre Stage
- 26 MECCA Summer Club
- 27 Sidelines

# **AO Reserve**

### **River Terrace**

**Riverside Social** 

### Centrepiece

The Bistro (Level 1) by Rockpool Club 1905 (Level 2)

### Glasshouse

AO Glasshouse by Tedesca Osteria Glasshouse Boardroom Glasshouse Eatery Glasshouse Suite

### John Cain Arena

Eastern Lounge NINE Lounge Western Lounge

### **Tennis HQ**

Last 8 and International Lounge

### Rod Laver Arena

AO Reserve Concierge Bar Suite by Nick & Nora's Champions Lounge Champions Rooftop Club 1905 Members Bar Match Point On-Court presented by Piper-Heidsieck **RLA Suites** The Lounge The Terrace

# Food and Drink

# Ballpark

presented by Emirates All Things Equal Wonder Pies

Ostro

Hilltop Canadian Club Food Truck

Garden Square A1 Bakery Balter Bar Bar Centrale Coffee Courtside Bar Entrecôte Piper-Heidsieck

Piccolo Panini Bar

### **Grand Slam Oval**

Aperol Canadian Club CDMX Taqueria D.O.C Easey's Burgers El Jannah Fishbowl Peroni The Filipino Project Red Bull Bar Silkspoon Squealing Pig Stalactites

### Kia Arena

Somersby Bar Peach Melbourne Coffee

### Topcourt

Peach Melbourne Oakberry Top Snacc Sips Quick Serve powered by Mastercard

Rod Laver Arena Terrace Piper-Heidsieck

Western Courts

Espolòn Bar Good Days Peach Melbourne Red Bull Bar Tennessee Wingboys

### The Village The Local Bar

# Shopping

### 🙆 AO Shop

**Rod Laver Arena Terrace** AO Shop Chemist Warehouse New Balance

The Ralph Lauren Store waterdrop®

### Court 3

Foot-ies Socks New Era waterdrop®

### Topcourt

AO Shop Bondi Sands Let's Glow MECCA The Ralph Lauren Store

### Transport

|                | Drop-off/ Pick-up |
|----------------|-------------------|
|                | Taxi              |
|                | Accessible Taxi   |
|                | Tram Stop         |
|                | Train Station     |
|                | Bus Stop          |
|                | Water Taxi        |
| $(\mathbf{P})$ | Parking           |
| (Trail         | Bicycle Parking   |
|                | Scooter Parking   |