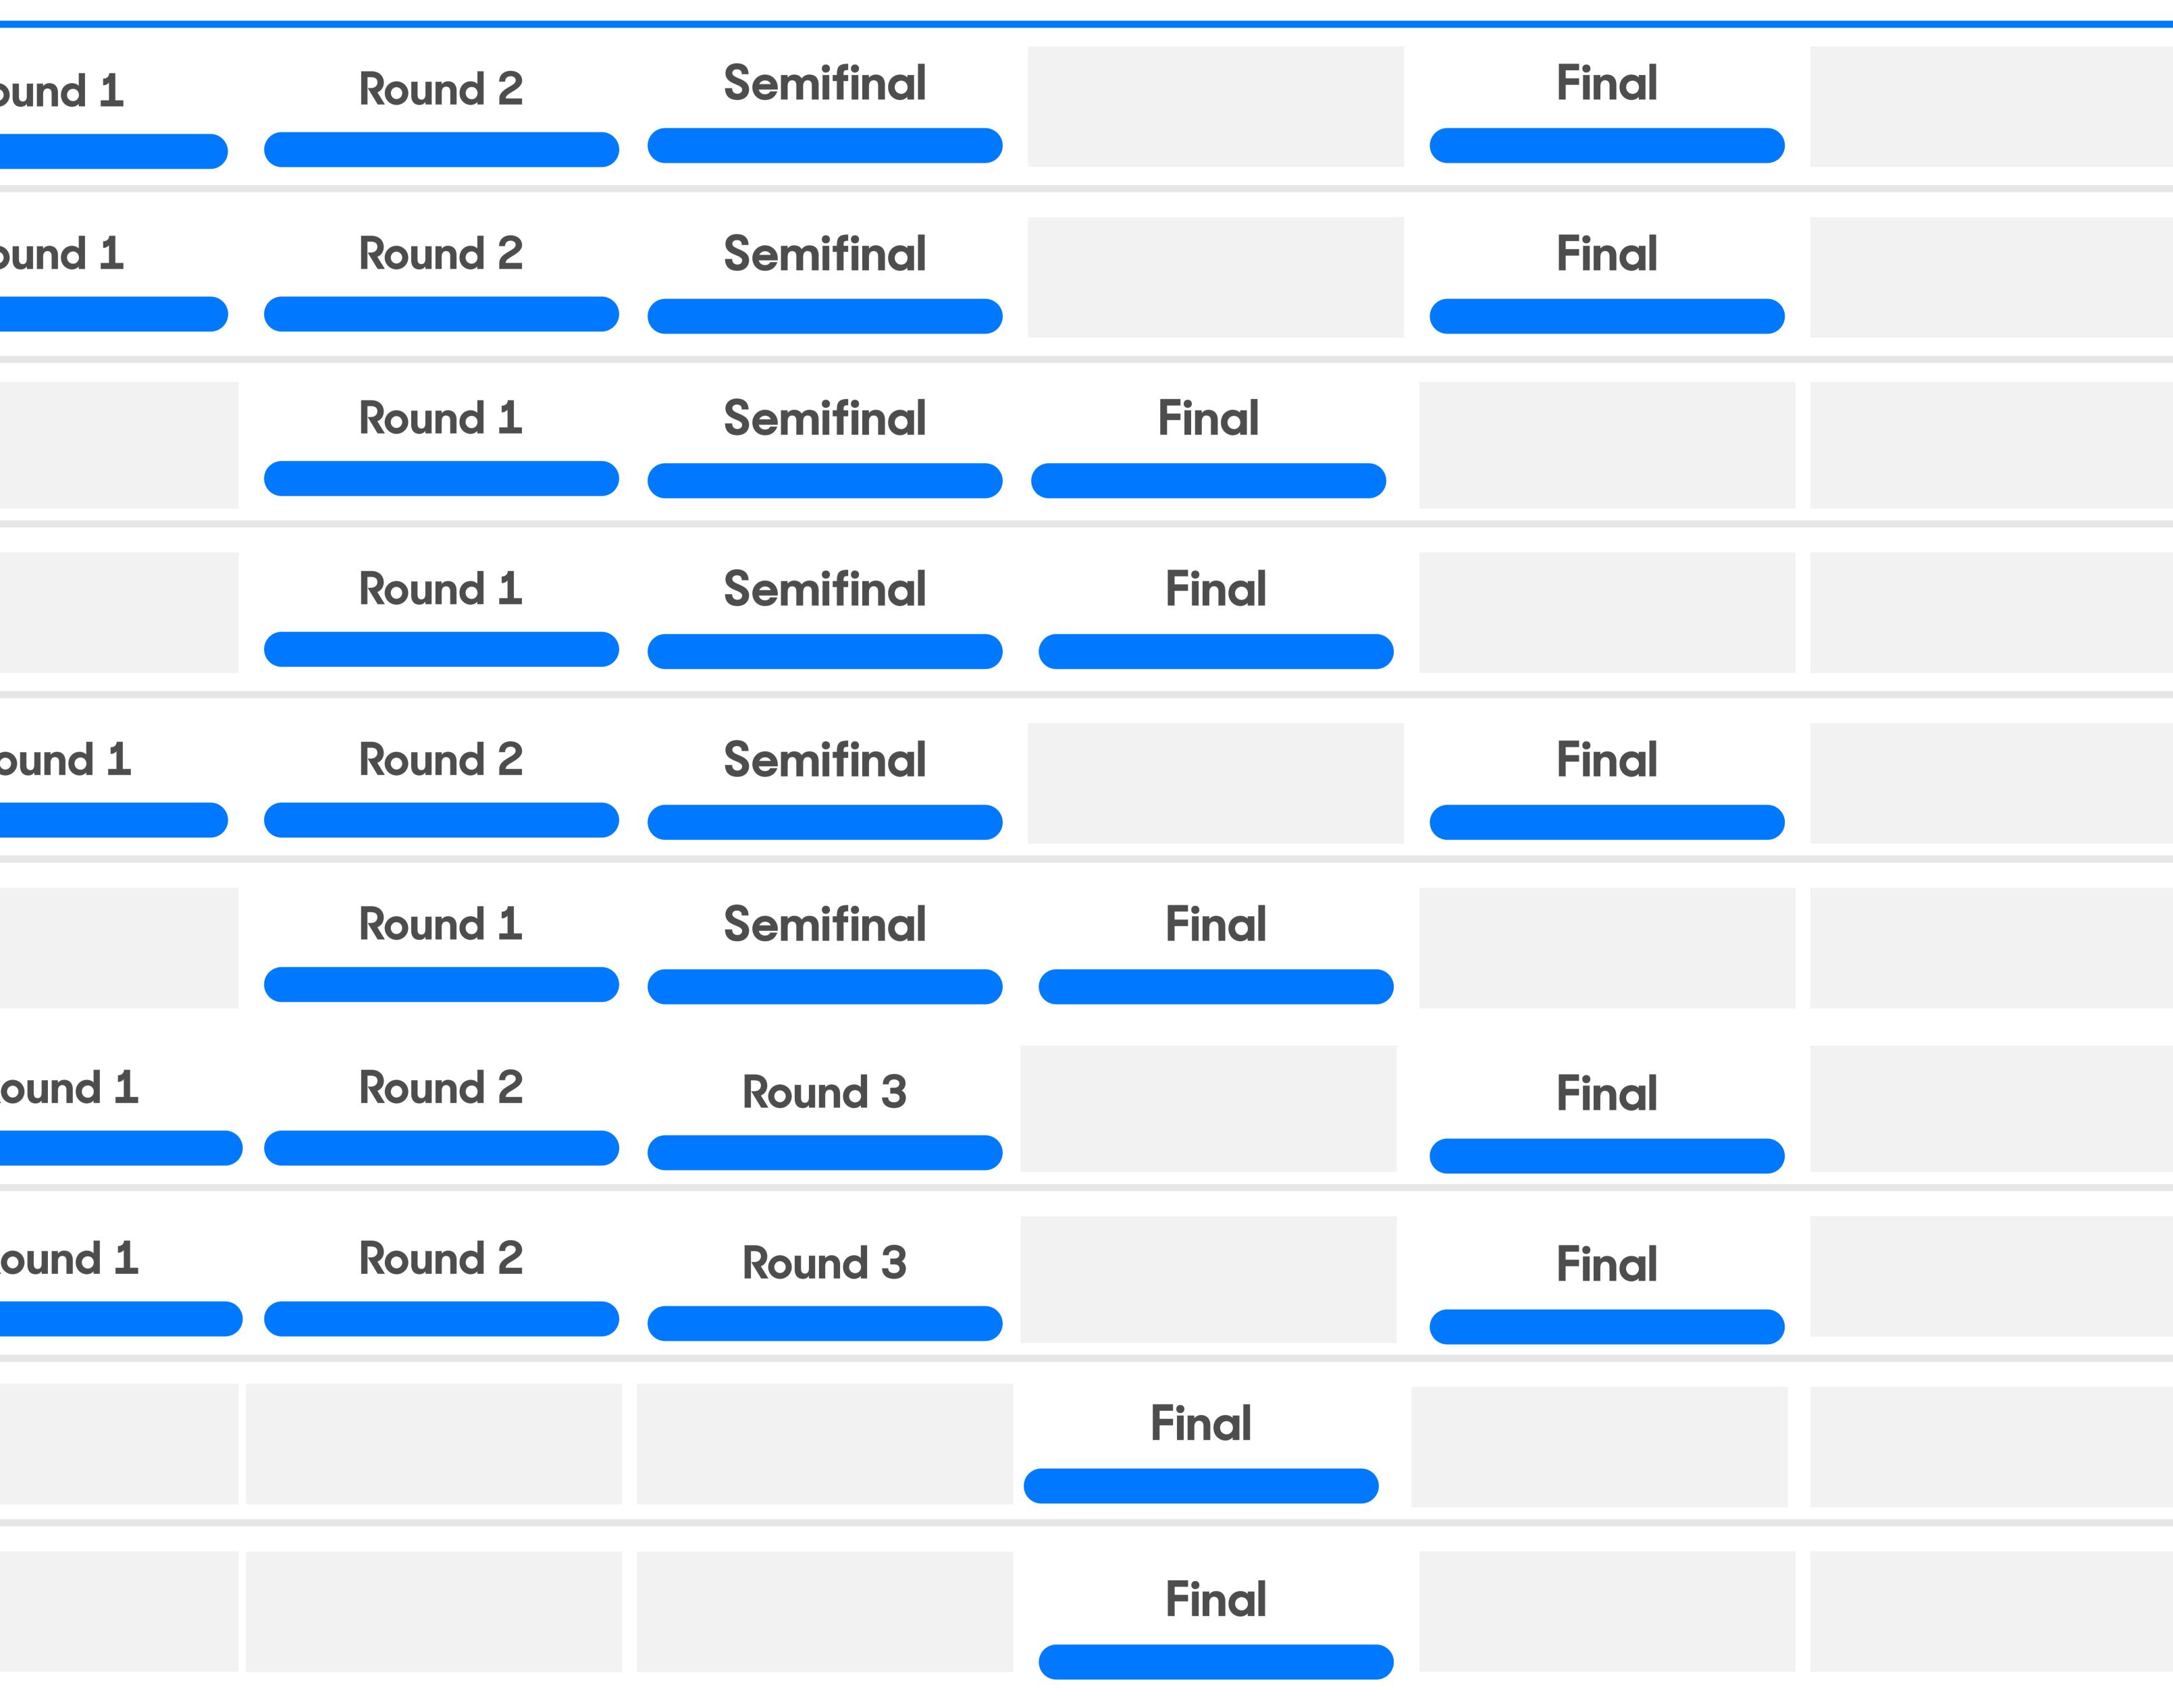

|                                           | MON                                      | TUE  | WED             | THU | FRI          | SAT          | SUN          | MON          | TUE                                        | WED     | THU | FRI          | SAT          | SUN          | MON          | TUE          | WED                                    | THU          | FRI           | SAT                | SUN                  |
|-------------------------------------------|------------------------------------------|------|-----------------|-----|--------------|--------------|--------------|--------------|--------------------------------------------|---------|-----|--------------|--------------|--------------|--------------|--------------|----------------------------------------|--------------|---------------|--------------------|----------------------|
|                                           | <u>6/01</u>                              | 7/01 |                 |     | <b>10/01</b> | <b>11/01</b> | <u>12/01</u> | <b>13/01</b> | 14/01                                      |         |     | <b>17/01</b> | <b>18/01</b> | <b>19/01</b> | <b>20/01</b> | <b>21/01</b> |                                        |              | <b>24/01</b>  | <b>25/01</b>       | <b>26/01</b>         |
| Championship                              | Opening Week<br>Qualifying • 6/01 - 9/01 |      |                 |     |              |              |              |              | <b>Week 1</b><br>Main Draw • 12/01 - 19/01 |         |     |              |              |              |              | Mo           | <b>Week 2</b><br>Main Draw • 20/01 - 2 |              | 26/01         |                    |                      |
| Men's Singles                             | Round 1                                  |      | Round 2 Round 3 |     |              |              | Round 1      |              |                                            | Round 2 |     | Round 3      |              | Rou          | Round 4      |              | Quarterfinal                           |              | Semifinal     |                    | Final                |
| Women's Singles                           | Round 1                                  |      | Round 2 Round 3 |     |              |              | Round 1      |              |                                            | Round 2 |     | Round 3      |              | Rou          | Round 4      |              | Quarterfinal                           |              |               | Final              |                      |
| Men's Doubles                             |                                          |      |                 |     |              |              |              |              |                                            | Round 1 |     | Round 2      |              | Round 3      |              | Quarterfinal |                                        | Semifinal    | <b>Final*</b> | Final*             |                      |
| Momon's Doubles                           |                                          |      |                 |     |              |              |              |              |                                            | Round 1 |     | Round 2      |              | Rou          | Round 3      |              | Quarterfinal                           |              | Semifinal     |                    | Final                |
| Mixed Deubles                             |                                          |      |                 |     |              |              |              |              |                                            |         |     | Round 1      | Roun         |              |              |              | Quarterfinal Semifinal                 |              | Final*        | <b>Final*</b>      |                      |
|                                           |                                          |      |                 |     |              |              |              |              |                                            |         |     |              |              |              |              |              |                                        |              | *Match c      | ates may interchan | ige based on results |
| Wheelchair Championships<br>Men's Singles |                                          |      |                 |     |              |              |              |              |                                            |         |     |              |              |              | Qualifying   | Round 1      | Round 2                                | Semifinal    |               | Final              |                      |
| Women's Singles                           |                                          |      |                 |     |              |              |              |              |                                            |         |     |              |              |              |              | Round 1      |                                        |              |               | Final              |                      |
| Men's Doubles                             |                                          |      |                 |     |              |              |              |              |                                            |         |     |              |              |              |              |              |                                        |              |               |                    |                      |
| Women's Doubles                           |                                          |      |                 |     |              |              |              |              |                                            |         |     |              |              |              |              |              |                                        | Semifinal    |               |                    |                      |
|                                           |                                          |      |                 |     |              |              |              |              |                                            |         |     |              |              |              | Qualifying   | Round 1      |                                        | Semifinal    |               | Final              |                      |
| Quads Singles                             |                                          |      |                 |     |              |              |              |              |                                            |         |     |              |              |              |              |              |                                        |              | Final         |                    |                      |
| Boys Singles                              |                                          |      |                 |     |              |              |              |              |                                            |         |     |              |              |              |              | Round 1      | Round 2                                | Round 3      |               | Final              |                      |
| Girls Singles                             |                                          |      |                 |     |              |              |              |              |                                            |         |     |              |              |              |              | Round 1      | Round 2                                | Round 3      |               | Final              |                      |
| Rove Doubles                              |                                          |      |                 |     |              |              |              |              |                                            |         |     |              |              |              |              |              |                                        |              | Final         |                    |                      |
| Girle Doubles                             |                                          |      |                 |     |              |              |              |              |                                            |         |     |              |              |              |              |              |                                        |              | Final         |                    |                      |
| Innior Championships                      |                                          |      |                 |     |              |              |              |              |                                            |         |     |              |              |              |              |              |                                        |              |               |                    |                      |
| Boy's Singles                             |                                          |      |                 |     |              |              |              |              |                                            |         |     |              | Round 1      |              | Round 2      |              | Round 3                                | Quarterfinal | Semifinal     | Final              |                      |
| Girl's Sinales                            |                                          |      |                 |     |              |              |              |              |                                            |         |     |              | Rot          | und 1        | Round 2      |              | Round 3                                | Quarterfinal | Semifinal     | Final              |                      |
| Boy's Doubles                             |                                          |      |                 |     |              |              |              |              |                                            |         |     |              |              | Rou          | ind 1        | Round 2      | Quarterfinal                           | Semifinal    | Final         |                    |                      |
| Girl's Doubles                            |                                          |      |                 |     |              |              |              |              |                                            |         |     |              |              | Rou          | ind 1        | Round 2      | Quarterfinal                           | Semifinal    | Final         |                    |                      |
| Lagande                                   |                                          |      |                 |     |              |              |              |              |                                            |         |     |              |              |              |              |              |                                        |              |               |                    |                      |
| LCGCIIGS                                  |                                          |      |                 |     |              |              |              |              |                                            |         |     |              |              |              |              |              |                                        |              |               |                    |                      |